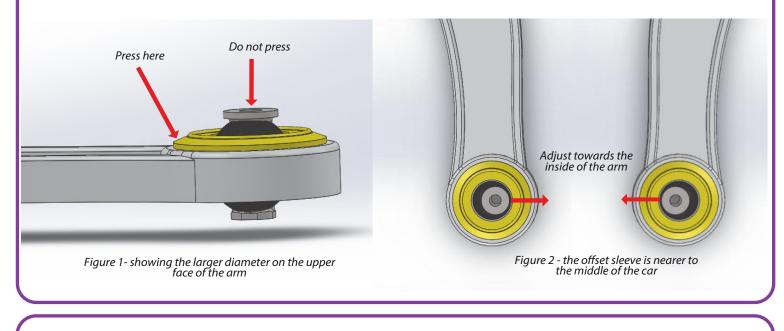

4. Adjust the bush to locate the offset sleeve bore towards the inside of the arm as shown in figure 2.

## TIP: For maximum performance, adjust the centre ball for maximum caster, so that the offset sleeve is nearer to the inside of the car.

5. Refit the arm to the car, and tension all hardware to manufacturers recommended torque settings.